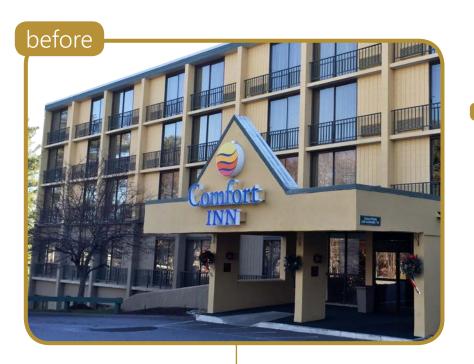

# design possibilities

before

- Paint Colors
- Accent Materials
- Entry Canopy
- Lighting
- Porte Cochere
- **Roofline Addition**
- Architectural Detailing
- Facade Remodel
- Complete Building/Property Remodel
- Complete Style Change