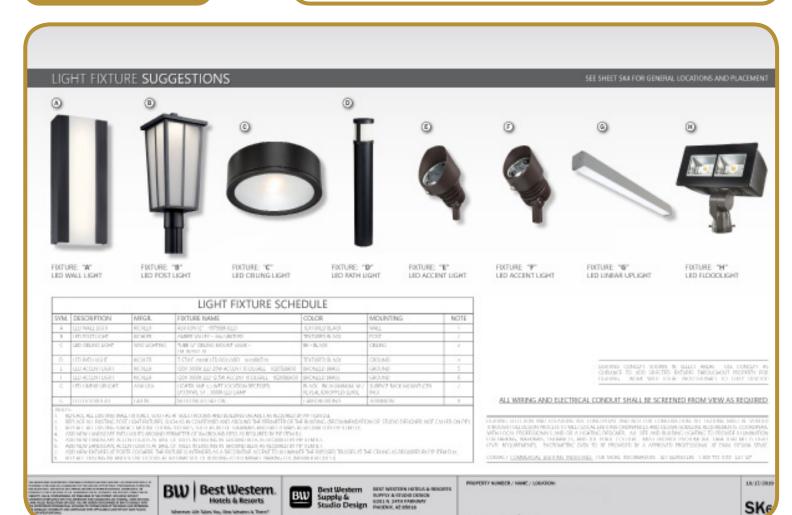

## Best Western. B **Hotels & Resorts**

# EXTERIOR LIGHTING SOLUTIONS

# **EXPRESS CONTRACT**

# \$750

The EXPRESS contract is a flat-fee contract with Studio Design charged to your BW account.

Selections provided are automatically approved per BW

WHAT IT IS



Guidelines.



#### WHAT YOU GET

- discuss your project.
- for your property. NO REVISIONS
- The conceptual architect will share a digital presentation with you. (see example to left)

Each property is unique. To understand how the architectural design can be suited to fit your design budget please reach out to our Contract Specialists and take the first step towards transforming your property!

## EXTERIOR CONCEPTUAL DESIGN SERVICES

Upon receipt of your signed contract, a conceptual architect will set up a call with you to

• The conceptual architect will work with you to select the appropriate fixtures as needed







studiodesign@bestwestern.com | 800.528.3601 option 4

#### services provided by:







#### NEED HELP TO IMPROVE YOUR PROPERTY EXTERIOR?



# **EXTERIOR** DESIGN SOLU