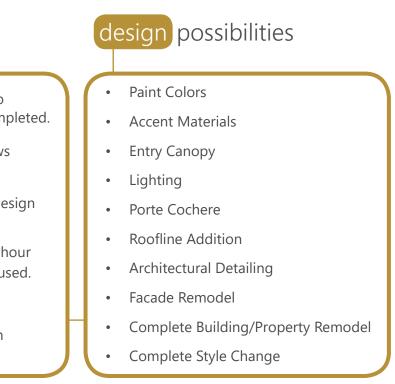

# design possibilities

- Paint Colors
- Accent Materials
- Entry Canopy
- Lighting
- Porte Cochere
- **Roofline Addition**
- Architectural Detailing
- Facade Remodel
- Complete Building/Property Remodel
- Complete Style Change