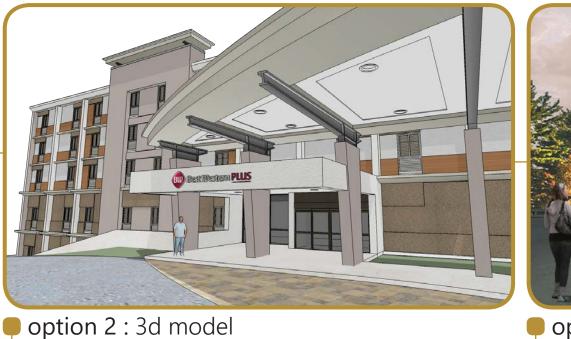

# **OPTION 2**: 3D MODEL

### design process

- BW Studio Design will work with you to determine the scope of work to be completed.
- We then determine the number of views needed.
- We provide estimated not-to-exceed design hours for your project.
  - o Studio Design hourly fee is \$110 per hour o You'll be charged only for the hours used.
- Every contract includes 1 revision.
- If additional revisions are requested, an addendum contract will be required.