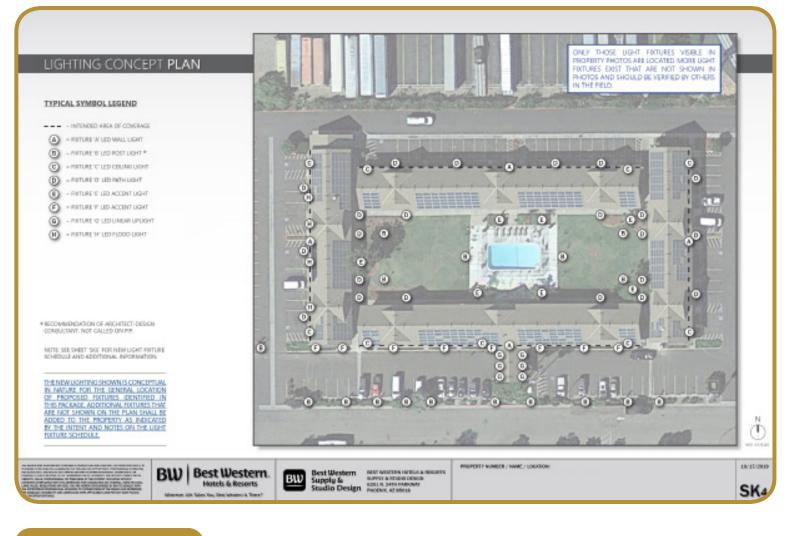

## Best Western. B **Hotels & Resorts**

# EXTERIOR LIGHTING SOLUTIONS

# **EXPRESS CONTRACT**

# \$750

The EXPRESS contract is a flat-fee contract with Studio Design charged to your BW account.

Selections provided are automatically approved per BW

WHAT IT IS



Guidelines.



#### WHAT YOU GET

- discuss your project.
- for your property. NO REVISIONS
- The conceptual architect will share a digital presentation with you. (see example to left)

Each property is unique. To understand how the architectural design can be suited to fit your design budget please reach out to our Contract Specialists and take the first step towards transforming your property!

## EXTERIOR CONCEPTUAL DESIGN SERVICES

Upon receipt of your signed contract, a conceptual architect will set up a call with you to

• The conceptual architect will work with you to select the appropriate fixtures as needed







studiodesign@bestwestern.com | 800.528.3601 option 4

#### services provided by:







#### NEED HELP TO IMPROVE YOUR PROPERTY EXTERIOR?



# **EXTERIOR** DESIGN SOLUTIONS

# **DESI