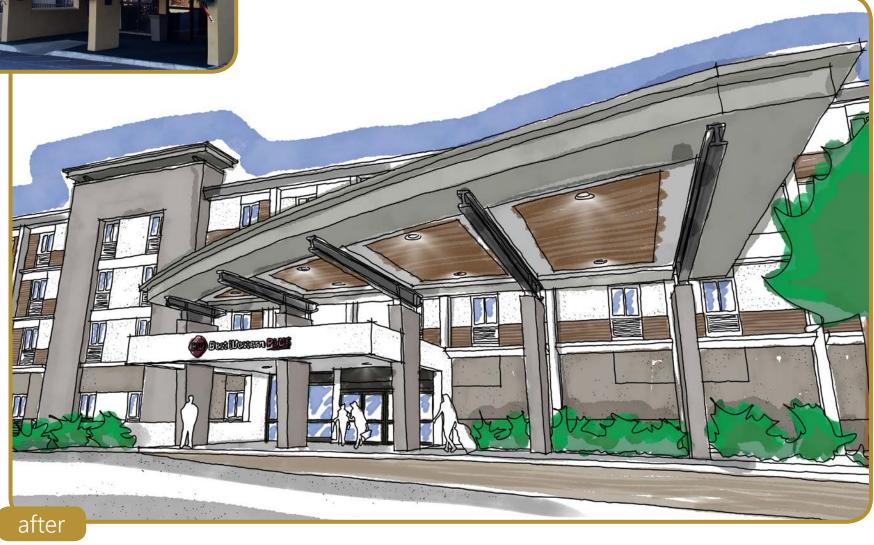

# **OPTION 2**: 3D MODEL

# design possibilities

before

- Paint Colors
- Accent Materials
- Entry Canopy
- Lighting
- Porte Cochere
- **Roofline Addition**
- Architectural Detailing
- Facade Remodel
- Complete Building/Property Remodel
- Complete Style Change

# NEED HELP TO IMPROVE YOUR PROPERTY EXTERIOR?

after

BW Best Western PLUS