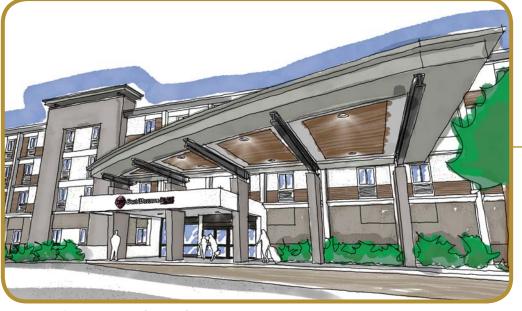

# **OPTION 1:** SKETCH

#### design process

- BW Studio Design will work with you to determine the scope of work to be completed.
- We then determine the number of views needed.
- We provide estimated not-to-exceed design hours for your project.
  - o Studio Design hourly fee is \$110 per hour o You'll be charged only for the hours used.
- Every contract includes 1 revision.
- If additional revisions are requested, an addendum contract will be required.